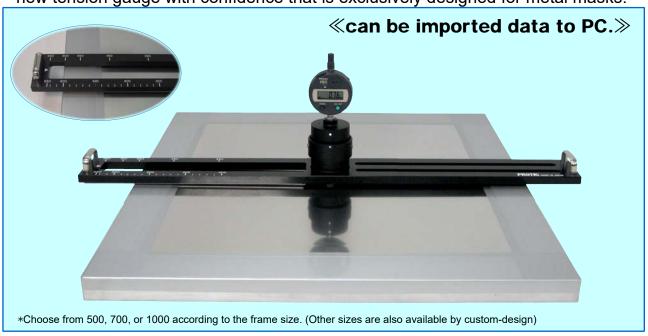

## **Long-awaited new tension gauge for metal masks is now on sale!** PROTEC, with almost 100% share of tension gauges for screen masks, provide a

PROTEC, with almost 100% share of tension gauges for screen masks, provide a new tension gauge with confidence that is exclusively designed for metal masks.

Conventionally, metal mask was measured its tension by screen mask tension gauges such as our STG-75 and STG-80. STG series, however, have supporting points positioned in the metal parts. Different from screens, metal hardness caused a major impact, and we could not get precise measurement. This new MTG-08A is an ideal tension gauge for whole span of metal masks, as it employs its supporting point outside of metal masks (frame). As well as STG series, MTG-08A is handy and easy to use, featuring calibration for checking measurement point as standard equipment. Take this opportunity to try this new MTG-08A designed for metal masks

## Main specifications

| Subject model                             | MTG-08A-500                       | MTG-08A-700 | MTG-08A-1000 |
|-------------------------------------------|-----------------------------------|-------------|--------------|
| Usage                                     | All metal masks                   |             |              |
| Display                                   | Digital display                   |             |              |
| Measurement range                         | 0.00mm~2.50mm                     |             |              |
| Data output                               | With output terminal              |             |              |
| Directionality of measurement             | Yes                               |             |              |
| Adaptation frame size (the external form) | 320~480mm                         | 320~680mm   | 320~980mm    |
| Measurement load                          | 500g                              |             |              |
| Form of measuring head                    | Semicircle                        |             |              |
| Power source                              | One silver oxide battery          |             |              |
| Weight (g)                                | 2,100                             | 2,300       | 2,600        |
| Option                                    | Printer DP-1VA , connecting cable |             |              |