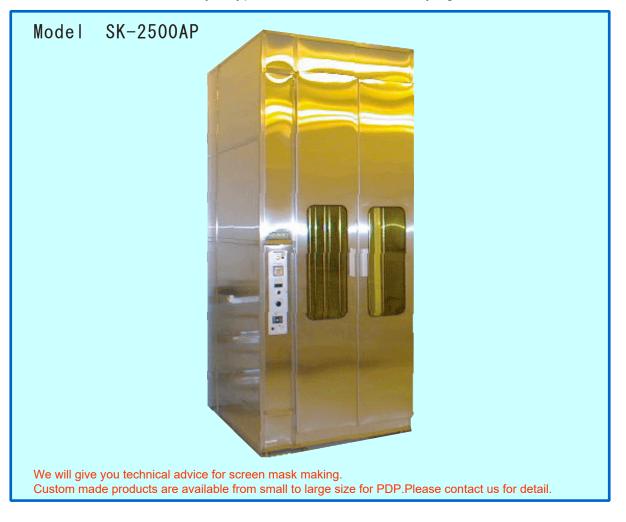

## MODEL SK-2500AP

It is for large screen plates. This stainless dryer is best for a clean room. Plate holders are the roller conveyer type for the convenient carrying in and out.

## Main specification

| Maximum frame size       | 2500 x 2500 x 60t (mm)             |
|--------------------------|------------------------------------|
| Acceptance plate number  | 7 plates                           |
| Temperature in warehouse | MAX 50 °                           |
| External dimensions      | 1200 (W) x 2700 (D) x 3200 (H)(mm) |
| Weight                   | 400kg                              |
| Power source             | Three phase AC200V 5kW             |