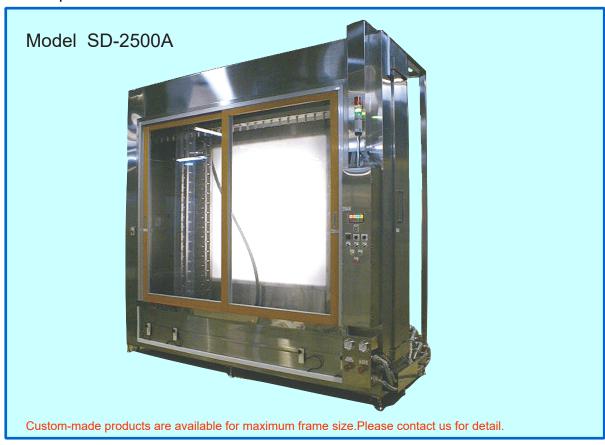

## MODEL SD-2500A

- It is a screen development machine made of stainless steel developed for a large-sized screen plate
- Making photo-engravings on left and right slide: throwing & carrying out is possible.
- Developing state, adhesion of garbage and etc. can be checked by opening a front transparent sash door

## Easy carry in andeven large frame by left and right slide

## Large Screen automatic development machine