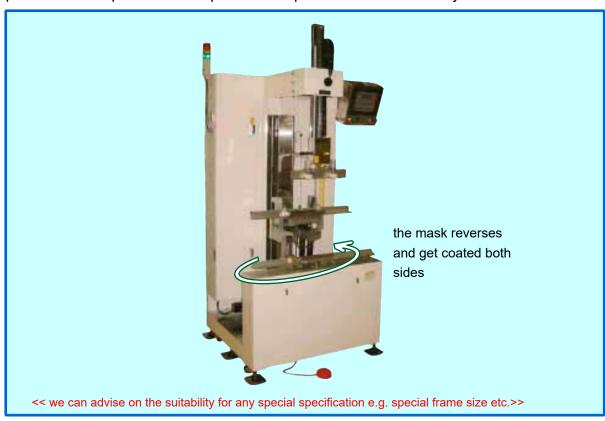

## **MODEL RC-600B/800B**

This is an automatic coating machine for photosensitive emulsion for smaller- sized screen masks. This machine can coat both sides of the screen with one bucket as the mask is automatically reversed. Controlling the numerical value on the control panel is so simple? even inexperienced operators will find it easy to use.