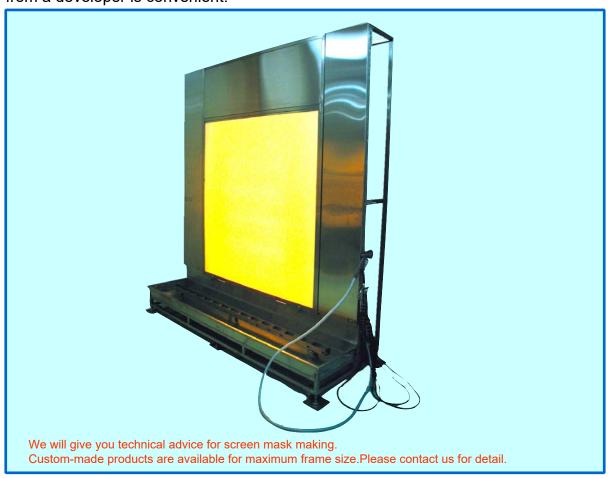

## Partner of automatic development machine

This sink for large screen plates can perform cleaning, drying, hand-development, and garbage handling in an efficient way. Its slides can move right and left and input from a developer is convenient.

## Main specification

| Lighting range     | 1800 x 1800(mm) fluorescent light; 40W x 8                                 |
|--------------------|----------------------------------------------------------------------------|
| Maximum frame size | 2500 x 2500(mm)                                                            |
| Hand gun           | Spray gun, shower gun, air gun (standard accessory)                        |
| Size               | 2600 (W) x 900 (D) x 2700 (H) (mm)                                         |
| Weight             | 150kg                                                                      |
| Power source       | AC100V 800W It needs separate air source and the connection to city water. |