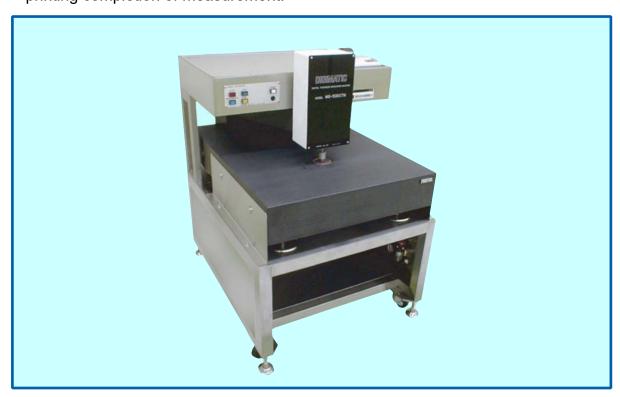

# **Digital Thickness Measurement Machine**

## MODEL MG-500CTN

- Digital Thickness Gauge for screen masks
- •The device is made of highly rigid and precise black granite
- •The minimum measurement reading is 0.1µm
- Dedicated for high precision measurements
- In auto mode, the device automatically performs a series of operation: measurement printing completion of measurement.

#### Main specification

| Opening size             | 500(D)×78 (H)(mm)                                                                                                                                               |
|--------------------------|-----------------------------------------------------------------------------------------------------------------------------------------------------------------|
| Main component material  | Black granite; exclusive stand made of stainless steel                                                                                                          |
| Minimum indication value | 0.1µm                                                                                                                                                           |
| Precision                | ±0.5 μm                                                                                                                                                         |
| Micrometer error         | ±1 count                                                                                                                                                        |
| Data processing          | Output to exclusive printer (standard equipment) It is possible to be taken into a commercial computer software program through an exclusive interface (option) |
| Air supply               | 2kg/cm² or over is recommended                                                                                                                                  |
| Power supply             | Single phase,AC100                                                                                                                                              |
| External dimensions      | 950(W)×1020(D)×1210(H) mm (*included a control part)                                                                                                            |
| Weight                   | 450kg                                                                                                                                                           |