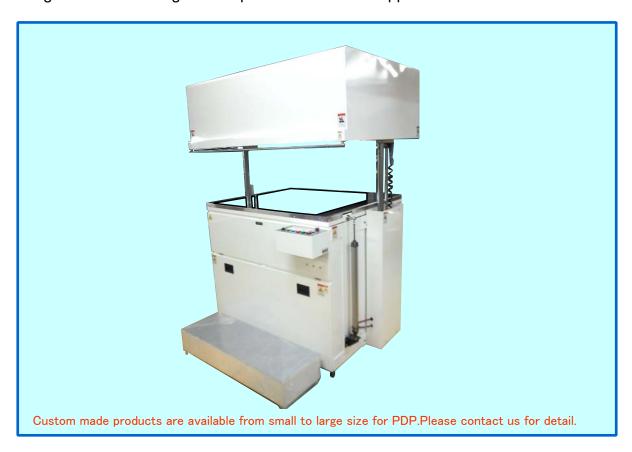

## Press style screen exposure machine

## MODEL SP-1000FL

This compression exposure machine (Artificial parallel light system of Fresnel lens) is developed for small and medium screen plates. Anybody can easily perform high precision exposure work via 3kw metal halide light source and UV light integrator. And the original compression method is applied for close adherence.

## Main specification

| Valid size for platemaking | 980×720mm                                                     |
|----------------------------|---------------------------------------------------------------|
| Maximum frame size         | 1000×1000×40t(mm)                                             |
| Light source               | Instant start type, metal halide lamp 3kw (air cooling type)  |
| Exposure control           | Computer control, up to 9 channels (Using a light integrator) |
| Power source               | Single phase 200V,35A                                         |
| Air                        | More than 5kg/cm2                                             |
| Outer dimensions           | 1660(W)×1480(D)×1810~2300(H)(mm)                              |
| Weight                     | 700kg                                                         |