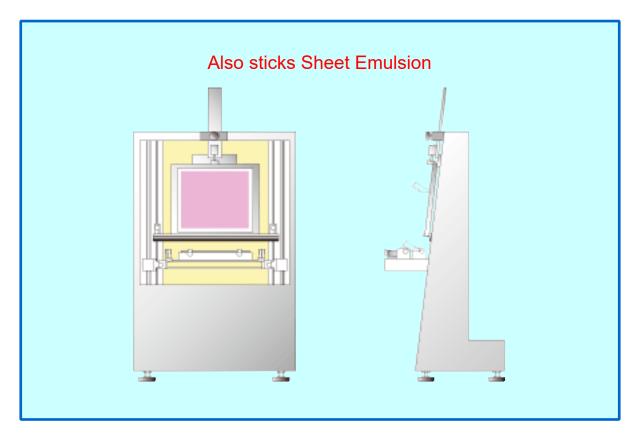

**Simple Emulsion Coating Device** 

## MODEL CM-500MA

This is a manual coating machine for small screen panels. It helps the manual coating process based on our know-how and theories that have been accumulated over many years.

## Main Specification

| Method of application | Using angle and fore and aft stroke stopper, move<br>on the guide rail manually<br>● Coating unit has balance weight |
|-----------------------|----------------------------------------------------------------------------------------------------------------------|
| Frame size            | DEK~500×500(mm) t=10~50                                                                                              |
| Back light            | 30W fluorescent lamp×3 (yellow)                                                                                      |
| Outer dimensions      | 700(W)×500(D)×1300(H) (mm)                                                                                           |
| Weight                | 70kg                                                                                                                 |
| Power supply          | Single phase AC100V 5A                                                                                               |
| Air supply            | 0.5 MPa or above (primary measurement)                                                                               |