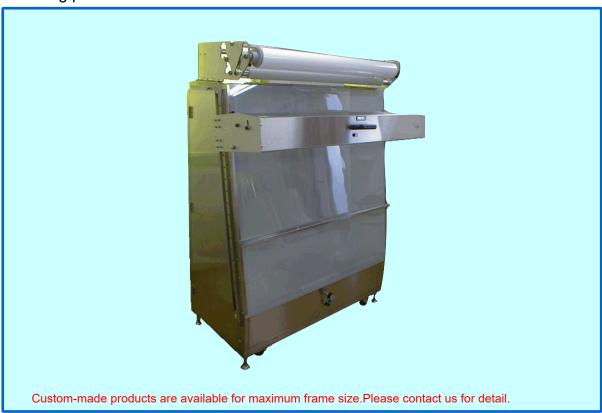

## MODEL FK-1000A

FK-1000A is a half-automatic machine for flattening process of sensitive emulsion for screen panels. It can eliminate dust on the flat films with static eraser. It requires certain pressing angles and pressure. Unskilled workers can operate flattening process without failure.

## Main specification

| ap                              |                                                                                               |
|---------------------------------|-----------------------------------------------------------------------------------------------|
| Processing form                 | Flattening flat films by manually pressing down with certain angle and pressures using blades |
| Acceptable frame size           | 320×320mm~1000×1000mm, t=15~40                                                                |
| Dust roller                     | 2 adhesive roller with static protection type                                                 |
| Measures for static electricity | By anti-static brush                                                                          |
| Back light                      | 40W fluorescent lamp×3(yellow filter)                                                         |
| Outer dimensions                | 1300(W)×800(D)×1750(H)mm*without switch                                                       |
| Mass                            | 150Kg                                                                                         |
| Power source                    | AC100V 5A                                                                                     |
| Air supply                      | 5Kg/cm² or above (primary measurement)                                                        |