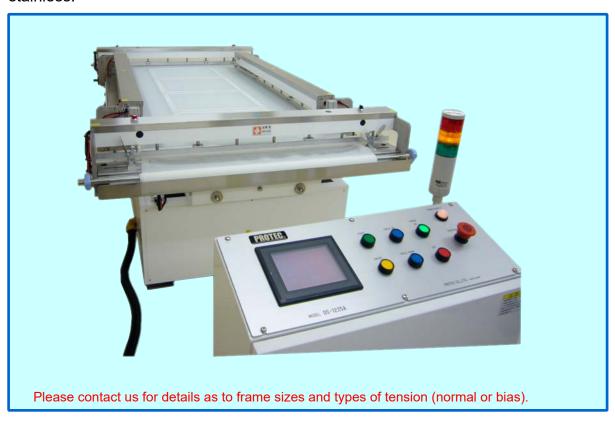

## MODEL OS-1020A/1324A

It uses the tensile method by oil pressure so that it can perform the stretching work to spread tension equally in an effective manner. It helps high tension of polyester or stainless.

## Main specification

| Item Form           | OS-1020A                                                                               | OS-1324A                                            |
|---------------------|----------------------------------------------------------------------------------------|-----------------------------------------------------|
| Frame size          | up to 750×750(mm)<br>(2 frames up to 22.5 °Bias)                                       | up to 1000×1000 (mm)<br>(2 frames up to 22.5 °Bias) |
| Table size          | 850×2000 (mm)                                                                          | 900×2200 (mm)                                       |
| Driving method      | Oil pressure type, automatic                                                           |                                                     |
| Clamp               | air clamp                                                                              |                                                     |
| External dimensions | 2900(W)×2000(D)×925(H)(mm)                                                             | 3400(W)×2250(D)×925(H)(mm)                          |
| Weight              | approximately 1500kg                                                                   | approximately 1650kg                                |
| Power Source        | Three phase AC200V 3kVA                                                                |                                                     |
| Air supply          | 6Kg/cm² or above                                                                       |                                                     |
| Others              | table height control equipment, X Y sole control, Goals can be set up (automatic stop) |                                                     |